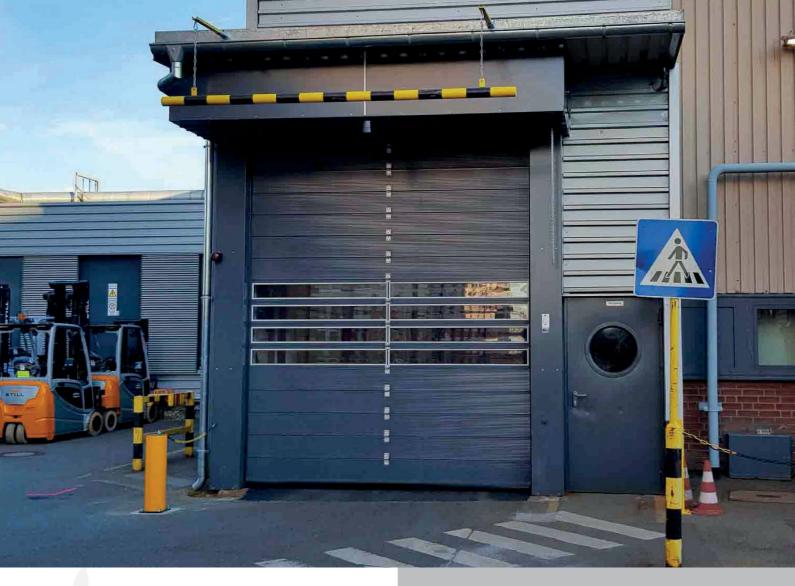

# EXTERIOR GATE FOR HIGH FREQUENCIES

Our high-speed spiral doors combine speed with high thermal insulation. The doors were specially developed for outdoor areas with high frequency requirements. The highspeed spiral door opens significantly faster than a conventional sectional door and is therefore the ideal door system for frequent openings.

The well-conceived door leaf guide and the roll-up technology enable fastest opening and closing times. The door leaf is not wound onto a shaft but is kept at a distance in a space-saving spiral. The door runs quietly and almost wear-free due to the non-contact movement into the spiral.

# SAFETY

- Access protection by means of all-round cladding
- Passage monitoring by means of light grid
- Emergency opening by reel chain
- Signal lights and traffic light control (optional)