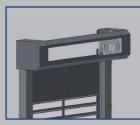

The sections are available with a micro-profile on the outside and inside in RAL 9006 and optionally in large variety of RAL colors.

Round spiral

Low camber

Height guided deflection

Oval spiral

Vertical lift