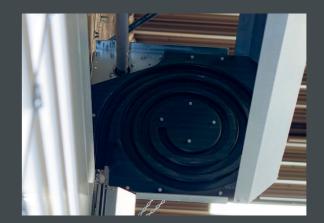

The well-conceived door leaf guide and the roll-up technology enable fastest opening and closing times. The door leaf is not wound onto a shaft but is kept at a distance in a space-saving spiral. The door runs quietly and almost wear-free due to the non-contact movement into the spiral.

## **TECHNICAL DATA**

- DR2100 microprocessor control with main switch and integrated frequency converter
- 230 V/50Hz, IP54 Drive
- Round spiral fitting for approx. 1,000 mm lintel height
- Oval spiral fitting for approx. 745 mm lintel height
- Low lintel fitting for underground garage doors
  Standard: RAL9006 white aluminum, Painting
- Standard: RAL9006 white aluminum, Painting possible in various RAL colors
- Smooth drive-up into a stable and wear-free plastic spiral due to non-contact winding technology
- Smooth running and durable running due to toothed belt transmission-
- Track sealing on both sides