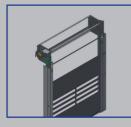

The sections are available with a micro-profile on the outside and inside in RAL 9006 and optionally in large variety of RAL colors.

Round spiral

Low camber

Height guided deflection

Oval spiral

Vertical lift