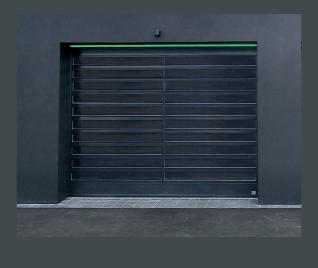

# EXTERIOR GATE FOR HIGH FREQUENCIES

Our high-speed spiral doors combine speed with high thermal insulation. The doors were specially developed for outdoor areas with high frequency requirements. The highspeed spiral door opens significantly faster than a conventional sectional door and is therefore the ideal door system for frequent openings.

The well-conceived door leaf guide and the roll-up technology enable fastest opening and closing times. The door leaf is not wound onto a shaft but is kept at a distance in a space-saving spiral. The door runs quietly and almost wear-free due to the non-contact movement into the spiral.