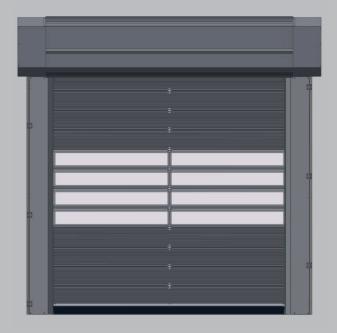

The sections are available with a micro-profile on the outside and inside in RAL 9006 and optionally in large variety of RAL colors.

Round spiral

Low camber

Height guided deflection

Oval spiral

Vertical lift

Panels and sections quick exchange due to glass retaining strips