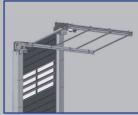

The sections are available with a micro-profile on the outside and inside in RAL 9006 and optionally in large variety of RAL colors.

Round spiral

Low camber

Height guided deflection

Oval spiral

Vertical lift